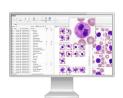

## Vision Suite

Vision Suite is an option for all Vision kits. By using it a full flexibility is provided in terms of remote access and data handling.

Vision Suite is especially requested by large network laboratories, having extensive size databases and big teams working together on results validation and reporting.

Vision Suite can be easily integrated in laboratory workflow.

Vision Suite can be based on the local server, and also available as a cloud solution on internal network. Allows to access database and analysis results via Internet browser.