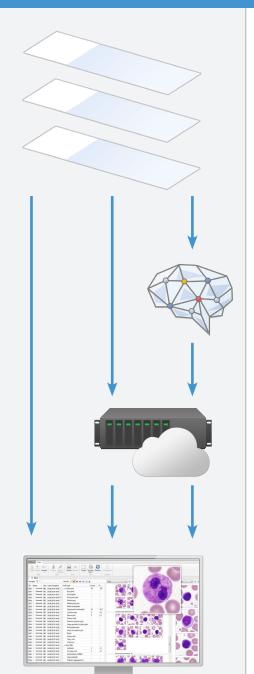

an external storage/database.

results. Requires only Internet access and a

# Vision Remote

Vision Remote is an additional administrative module, available for all Vision kits. Allows to perform access to the database from a remote location.

Vision Remote is truly beneficial for specialists, professionals and managers who get rid of the manual routine and slide scanning.

Results overview, validation, reports and remote consulting are available from the working place, without physical presence in the laboratory.

Remote access to database and analysis results is provided using full Vision software interface.

## Vision Suite

Vision Suite is an option for all Vision kits. By using it a full flexibility is provided in terms of remote access and data handling.

Vision Suite is especially requested by large network laboratories, having extensive size databases and big teams working together on results validation and reporting.

Vision Suite can be easily integrated in laboratory workflow.

Vision Suite can be based on the local server, and also available as a cloud solution on internal network. Allows to access database and analysis results via Internet browser.