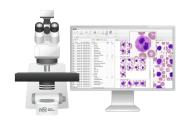

# Vision Remote

Vision Remote is an additional administrative module, available for all Vision kits. Allows to perform access to the database from a remote location.

Vision Remote is truly beneficial for specialists, professionals and managers who get rid of the manual routine and slide scanning.

Results overview, validation, reports and remote consulting are available from the working place, without physical presence in the laboratory.

Remote access to database and analysis results is provided using full Vision software interface.