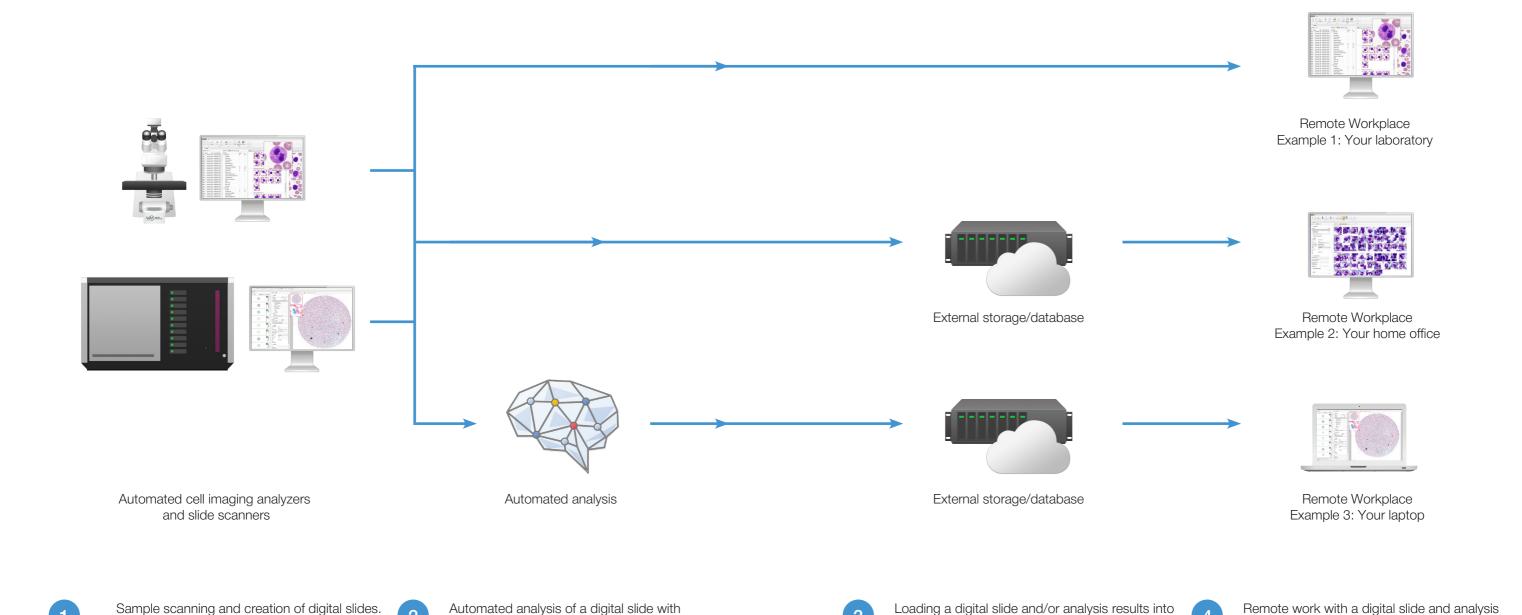

an external storage/database.

#### Artificial intelligence

Web-browser.

Artificial intelligence (AI) cumulates algorithms and technologies that allow computers to learn and solve intellectual tasks provided by humans.

Al speeds up processing and interpretation of data, and allows to efficiently perform the most comprehensive tasks, including medical image analysis.

results. Requires only Internet access and a

# Vision Remote

Vision Remote is an additional administrative module, available for all Vision kits. Allows to perform access to the database from a remote location.

Vision Remote is truly beneficial for specialists, professionals and managers who get rid of the manual routine and slide scanning.

Results overview, validation, reports and remote consulting are available from the working place, without physical presence in the laboratory.

Remote access to database and analysis results is provided using full Vision software interface.

## Vision Suite

Vision Suite is an option for all Vision kits. By using it a full flexibility is provided in terms of remote access and data handling.

Vision Suite is especially requested by large network laboratories, having extensive size databases and big teams working together on results validation and reporting.

Vision Suite can be easily integrated in laboratory workflow.

Vision Suite can be based on the local server, and also available as a cloud solution on internal network. Allows to access database and analysis results via Internet browser.